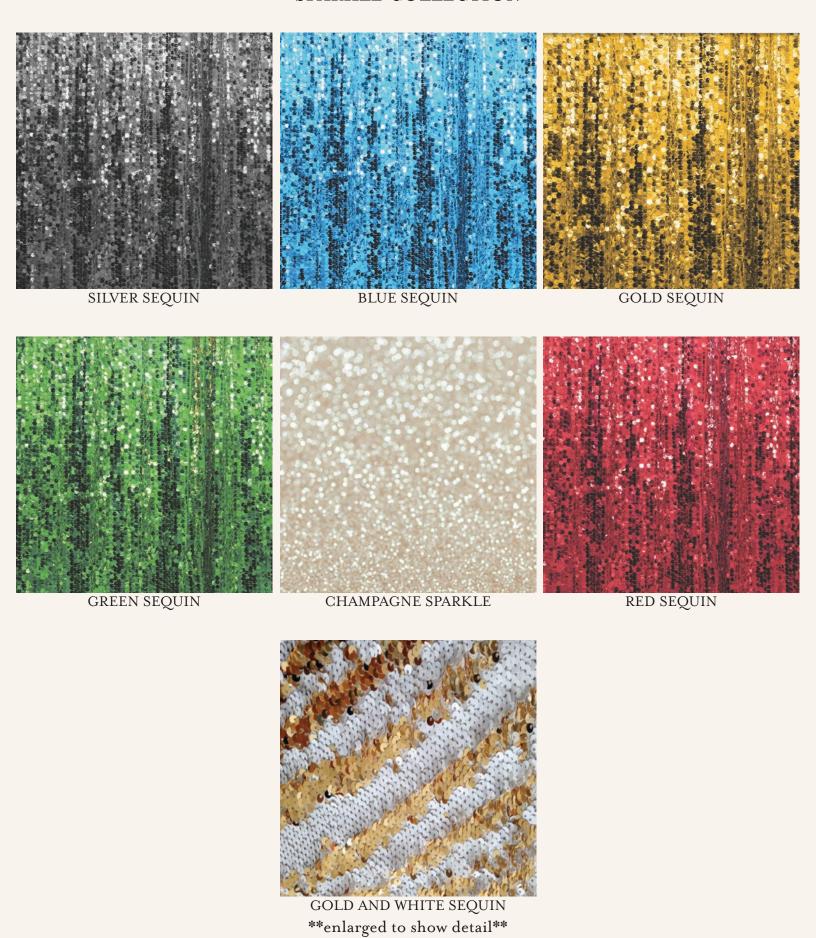

pillowcase tension fabric over a frame unless otherwise noted.

Please allow for a setup area of 9ft wide by 9ft deep when using one of our backdrops.

Contact us for a custom backdrop / set design quote.















DAMASK

**GOLD CURTAINS** 

# LUXE COLLECTION - CONT'D



# LUXE COLLECTION - CONT'D



# ABSTRACT COLLECTION



# ABSTRACT COLLECTION - CONT'D







HUMANITY PACIFIC BIMINI



SEASIDE

# FLORAL COLLECTION







ALOHA BOHO TROPICS

# FLORAL COLLECTION - CONT'D



# SOLIDS COLLECTION

VINTAGE

BOXWOOD

BLUSH



# SOLIDS COLLECTION - CONT'D



# SOLIDS COLLECTION - CONT'D



# PARTY COLLECTION





# PARTY COLLECTION - CONT'D



















# SEASONAL COLLECTION







HEARTH WORKSHOP FIRESIDE







LIGHTS UGLY SWEATER EASTER







LM FIESTA

### SPARKLE COLLECTION



### TEXTURE / PATTERNS



WHITE BRICK

TEAL WASHED

CHEVRON