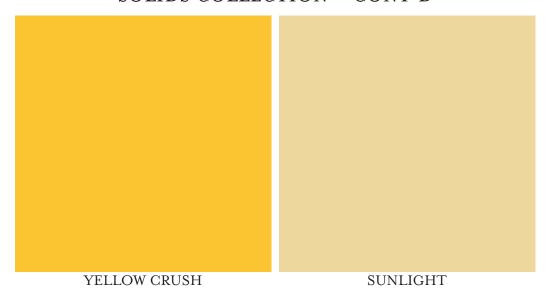

PHOTO BOOTH Back Drop Samples

Choose your collection and note your backdrop name.

We update our inventory seasonally. Please inquire if you are looking for something specific.

All backdrops are 8'x8' pillowcase tension fabric over a frame unless otherwise noted.

Please allow for a setup area of 9ft wide by 9ft deep when using one of our backdrops.

Contact us for a custom backdrop / set design quote.















DAMASK

**GOLD CURTAINS** 

# LUXE COLLECTION - CONT'D



# LUXE COLLECTION - CONT'D



# ABSTRACT COLLECTION



# ABSTRACT COLLECTION - CONT'D







HUMANITY PACIFIC BIMINI



SEASIDE

# FLORAL COLLECTION







ALOHA BOHO TROPICS

# FLORAL COLLECTION - CONT'D



# SOLIDS COLLECTION

VINTAGE

BOXWOOD

BLUSH



# SOLIDS COLLECTION - CONT'D



# SOLIDS COLLECTION - CONT'D



# PARTY COLLECTION





# PARTY COLLECTION - CONT'D



















# SEASONAL COLLECTION







HEARTH WORKSHOP FIRESIDE







LIGHTS UGLY SWEATER EASTER







LM FIESTA

### SPARKLE COLLECTION



### TEXTURE / PATTERNS



WHITE BRICK

TEAL WASHED

CHEVRON